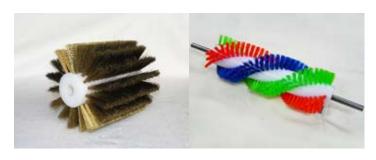

## YI-FA HARDWARES CO., LTD.

Fibre Brush, Hair Brush, Wheel Brush, Nylon Brush, Tube Channel Brush

Our plant mainly produces industrialuse cleaning brushes, including LCD tube brushes, surface brushes, wheel-typed brushes, and a wide range of other brushes. Brush materials include: stainless steel wires, copper wires, steel wires, nylon wires, and grinding nylon, among others.