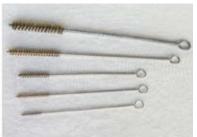

## YI-FA HARDWARES CO., LTD.

Fibre Brush, Hair Brush, Wheel Brush, Nylon Brush, Tube Channel Brush

Our plant mainly produces industrialuse cleaning brushes, including LCD tube brushes, surface brushes, wheel-typed brushes, and a wide range of other brushes. Brush materials include: stainless steel wires, copper wires, steel wires, nylon wires, and grinding nylon, among others.