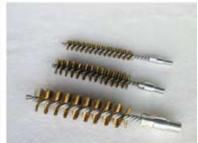

## YI-FA HARDWARES CO., LTD.

Fibre Brush, Hair Brush, Wheel Brush, Nylon Brush, Tube Channel Brush

Our plant mainly produces industrialuse cleaning brushes, including LCD tube brushes, surface brushes, wheel-typed brushes, and a wide range of other brushes. Brush materials include: stainless steel wires, copper wires, steel wires, nylon wires, and grinding nylon, among others.