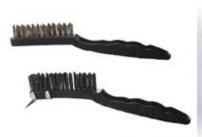

## YI-FA HARDWARES CO., LTD.

Fibre Brush, Hair Brush, Wheel Brush, Nylon Brush, Tube Channel Brush

Our plant mainly produces industrialuse cleaning brushes, including LCD tube brushes, surface brushes, wheel-typed brushes, and a wide range of other brushes. Brush materials include: stainless steel wires, copper wires, steel wires, nylon wires, and grinding nylon, among others.