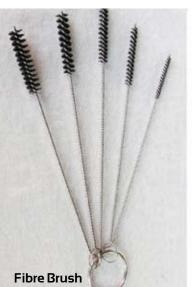

## YI-FA HARDWARES CO., LTD.

Fibre Brush, Hair Brush, Wheel Brush, Nylon Brush, Tube Channel Brush

Our plant mainly produces industrialuse cleaning brushes, including LCD tube brushes, surface brushes, wheel-typed brushes, and a wide range of other brushes. Brush materials include: stainless steel wires, copper wires, steel wires, nylon wires, and grinding nylon, among others.