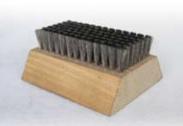

## YI-FA HARDWARES CO., LTD.

Fibre Brush, Hair Brush, Wheel Brush, Nylon Brush, Tube Channel Brush

Our plant mainly produces industrialuse cleaning brushes, including LCD tube brushes, surface brushes, wheel-typed brushes, and a wide range of other brushes. Brush materials include: stainless steel wires, copper wires, steel wires, nylon wires, and grinding nylon, among others.