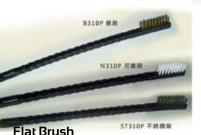

## YI-FA HARDWARES CO., LTD.

Fibre Brush, Hair Brush, Wheel Brush, Nylon Brush, Tube Channel Brush

Our plant mainly produces industrialuse cleaning brushes, including LCD tube brushes, surface brushes, wheel-typed brushes, and a wide range of other brushes. Brush materials include: stainless steel wires, copper wires, steel wires, nylon wires, and grinding nylon, among others.