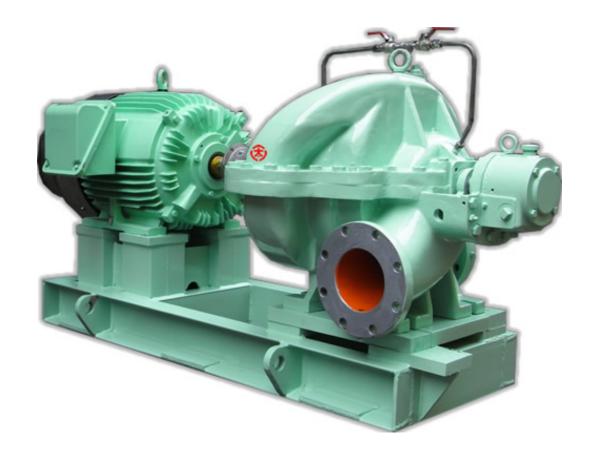

Horizontal single suction two stages volute pump

## SANTAI MACHINERY MFG. CO., LTD.

TEL:886-5-213-3888 FAX:886-5-213-1888 http://m.cens.com/s/65010305

San Tai Machinery Manufacturing Co., Ltd. was established in 1928 and mainly manufactured agricultural fluid machinery. In the late 50s, San Tai began to design and manufacture centrifugal pumps. Today, San Tai Pumps is the leading centrifugal pump supplier in Taiwan. With over 80 years of pump-making experience, we have manufactured pumps for some ... [more]



single stage double suction pump



API 610 process pump



**ANSI** process pump