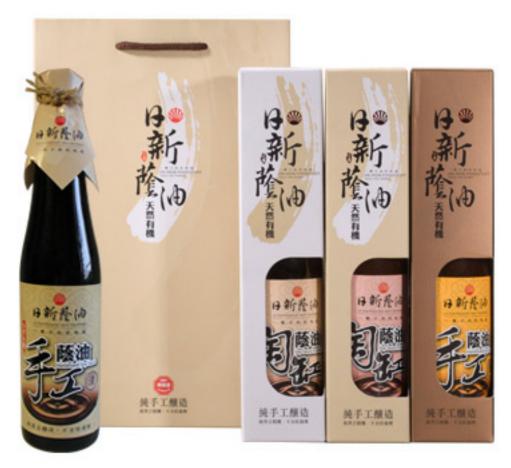

**Black Bean Sauce Gift Box** 

oriented, ceramic-vat brewed sauce, aiming to meet modern demands.

Handmade Black Bean Sauce (Thick)

Premium Black Bean Sauce (Light & Thick)

**Pepper Sauce**