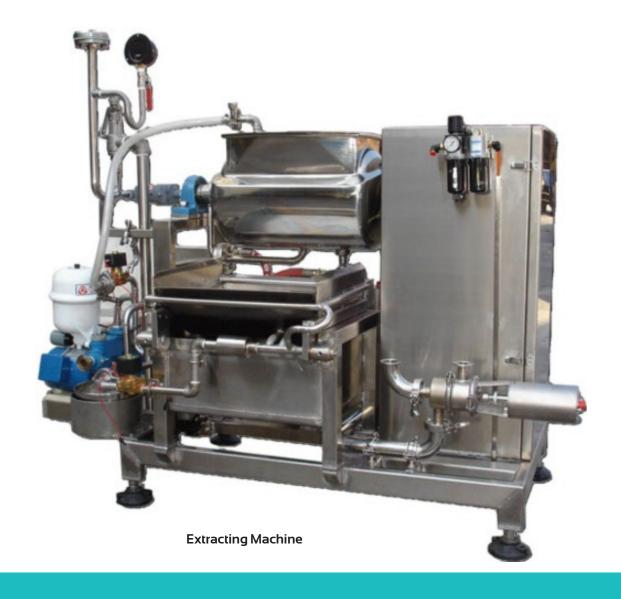

## CHINYING FA MECHANICAL IND. CO., LTD.

Tel: 886-4-8296166 Fax: 886-4-8295986 http://m.cens.com/s/chinyingfa

CYF was founding in year 1972, as an exclusive manufacturer of food processing related machinery/equipment. At present, the capital of CYF is up to two million US dollars; yearly sales are 10 million US dollars. There are about 50 employees and the factory building is around 6000 m². CYF has invested heavily in high class and precise machine to manufacture first class quality machineries and equipments.



High Temperature & High Pressure Automatci Sterilizer



**High Speed Dissolver** 



Vacuum Mixer