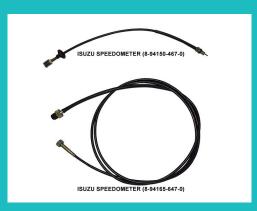

TOYOTA Hood (Auto Cable) Model: 77035-33080

Rear Mirror Control Cable Model: n/a

ISUZU Choke / Hood / Speedometer (Auto Cable) Model: n/a