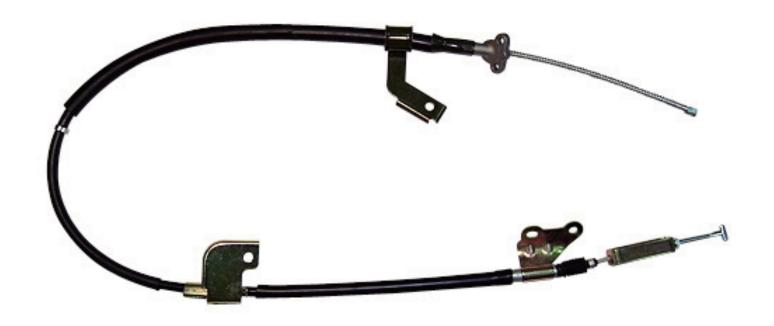

TOYOTA BRAKE (46420-OK041)

## CHLO HSIN INDUSTRIAL CO., LTD.

Tel: 886-4-735-2090 Fax: 886-4-736-1188 http://m.cens.com/s/chlohsin

Founded in 1978, Chiao Hsin Cable Industrial Service Corp. designs and makes automotive control cables for brakes, accelerators, speedometers, hoods, clutches etc., as well as develops special precision cables to-order. Talk to us about OEM orders and take advantage of on-time delivery, specialization, quality and safe products that are trusted by buyers worldwide.



TOYOTA Hood (Auto Cable) Model: 77035-33080



Rear Mirror Control Cable Model: n/a



ISUZU Choke / Hood / Speedometer (Auto Cable) Model: n/a