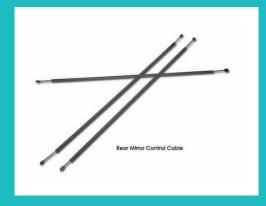

TOYOTA Hood (Auto Cable) Model: 77035-33080

Rear Mirror Control Cable Model: n/a

ISUZU Choke / Hood / Speedometer (Auto Cable) Model: n/a