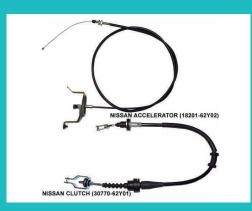

TOYOTA Hood (Auto Cable) Model: 77035-33080

Rear Mirror Control Cable Model: n/a

ISUZU Choke / Hood / Speedometer (Auto Cable) Model: n/a