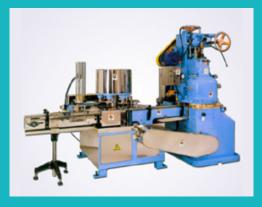

Automatic 6H Double Seamer

Automatic Irregular Can Vacuum
Seamer with Clincher

**Double Die Strip Feed Press**