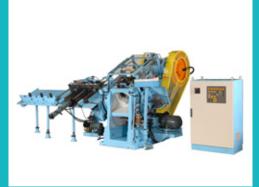

Automatic 6H Double Seamer

Automatic Irregular Can Vacuum
Seamer with Clincher

**Double Die Strip Feed Press**