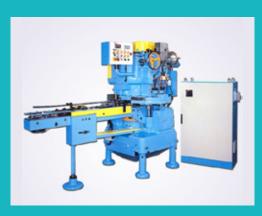

Automatic 6H Double Seamer

Automatic Irregular Can Vacuum
Seamer with Clincher

**Double Die Strip Feed Press**