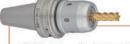

## **Features**

- AMG tooling system is suitable for high speed and heavy cutting simultaneously.
- AMG tooling system is special designed for coolant type - JET THROUGH.
- High precision clamping because of the design of needle roller bearing.
- The spacer could make the flange & nut be tightened and provide exceptional rigidity.
- · Wrench must be ordered separately.
- Max speed: 30,000 r.p.m G2.5
- AMG 刀桿系列可同時在高速切削及重切削上使用
- · AMG 刀具系列為端面給油設計
- 刀桿採用針狀軸承設計,夾持度極佳
- 螺帽透過墊片與本體貼合使之提高剛性
- 扳手為另購品
- 最高轉速可達 30,000 r.p.m G2.5