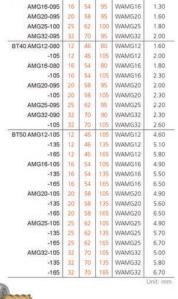

## **Double Power Chuck**

BT30 AMG12-080

超倍力夾頭刀桿

PAN

- AMG Double Power Chuck with nut for C-WRENCH is available.
- Please change name from AMG to AMC of each model no, when ordering.

  THERE OF A SHARE A SHARE
- 螺帽部分為C型系列,訂購時,請更改品名為AMC

• Example: BT40 AMC16-080