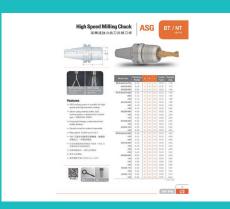

## **Double Power Chuck**

BT30 AMG12-080

超倍力夾頭刀桿

## **Features**

- AMG tooling system is suitable for high speed and heavy cutting simultaneously.
- AMG tooling system is special designed for coolant type - JET THROUGH.
- High precision clamping because of the design of needle roller bearing.
- The spacer could make the flange & nut be tightened and provide exceptional rigidity.
- · Wrench must be ordered separately.
- Max speed: 30,000 r.p.m G2.5
- AMG 刀桿系列可同時在高速切削及重切削上使用
- · AMG 刀具系列為端面給油設計
- 刀桿採用針狀軸承設計,夾持度極佳
- 螺帽透過墊片與本體貼合使之提高剛性
- 扳手為另購品
- 最高轉速可達 30,000 r.p.m G2.5

PAN

- AMG Double Power Chuck with nut for C-WRENCH is available.
- Please change name from AMG to AMC of each model no, when ordering.

  THERE OF A SHARE A SHARE
- 螺帽部分為C型系列,訂購時,請更改品名為AMC

• Example: BT40 AMC16-080