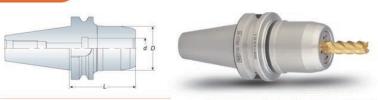

## **Double Power Chuck**

BT30 AMG12-080

超倍力夾頭刀桿

## **Features**

- AMG tooling system is suitable for high speed and heavy cutting simultaneously.
- AMG tooling system is special designed for coolant type - JET THROUGH.
- High precision clamping because of the design of needle roller bearing.
- The spacer could make the flange & nut be tightened and provide exceptional rigidity.
- · Wrench must be ordered separately.
- Max speed: 30,000 r.p.m G2.5
- AMG 刀桿系列可同時在高速切削及重切削上使用
- · AMG 刀具系列為端面給油設計
- 刀桿採用針狀軸承設計,夾持度極佳
- 螺帽透過墊片與本體貼合使之提高剛性
- 扳手為另購品
- 最高轉速可達 30,000 r.p.m G2.5