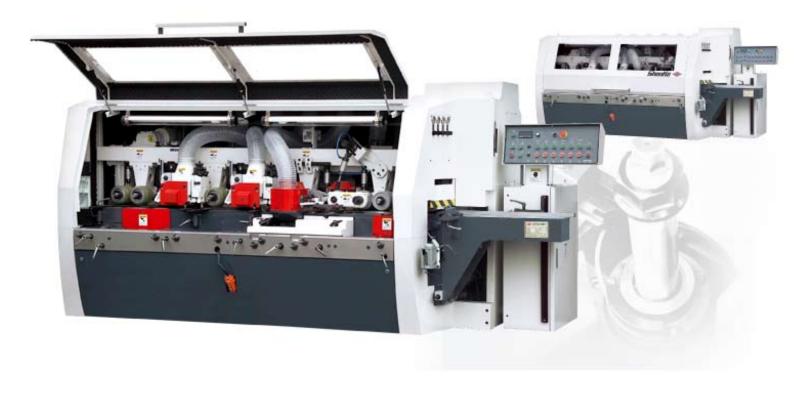

## 4-SIDE MOULDER SKG series

4-Side Moulder-SKG series

## SHENKO MACHINE CO., LTD.

Tel: 886-4-2562-9141 Fax: 886-4-2562-9148 http://m.cens.com/s/shenko

With SHENKO'S broad range of 4-side moulder, you can make sure any part will be produced precisely and fast. No matter how complex it may be. SHENKO'S 4-side moulders are rigorously engineered, built and tested for maximum dependability of operations year after year, that bring you top quality, structural stability and high accuracy. Profitable operation is assured for years.