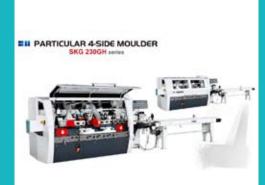

4-Side Moulder-SKG300/350 series

Particular 4-Side Moulder-EZ series

Particular 4-Side Moulder-SKG 230GH series