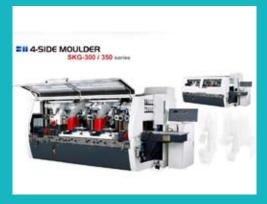

4-Side Moulder-SKG300/350 series

Particular 4-Side Moulder-EZ series

Particular 4-Side Moulder-SKG 230GH series