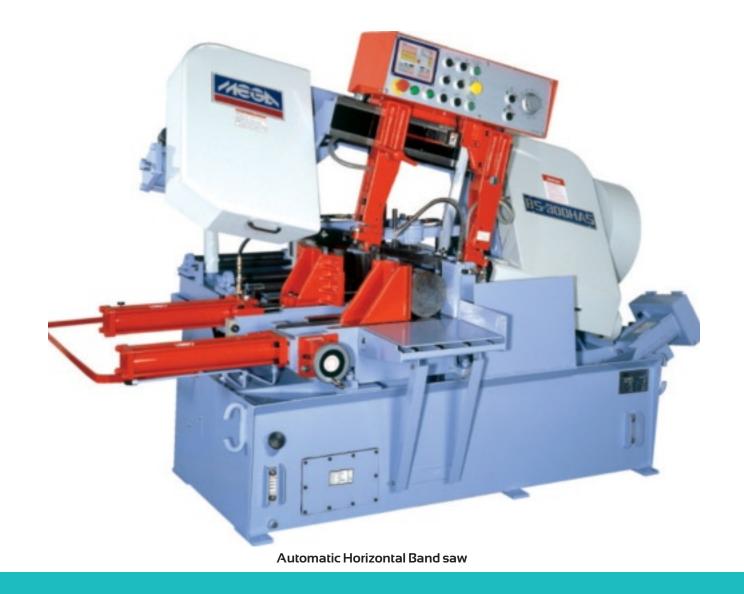

Semi-Auto Horizontal Band saw

Semi-Auto Horizontal Band saw Power
Turning Table Mitre Cutting

Double Column Heavy Duty Automatic Horizontal Band saws