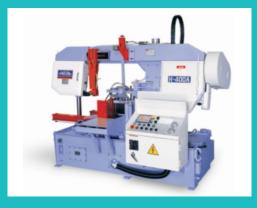

Semi-Auto Horizontal Band saw

Semi-Auto Horizontal Band saw Power
Turning Table Mitre Cutting

Double Column Heavy Duty Automatic Horizontal Band saws