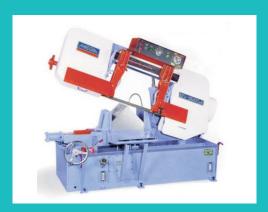

Semi-Auto Horizontal Band saw

Semi-Auto Horizontal Band saw Power
Turning Table Mitre Cutting

Double Column Heavy Duty Automatic Horizontal Band saws