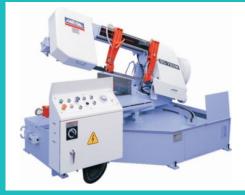

Semi-Auto Horizontal Band saw

Semi-Auto Horizontal Band saw Power
Turning Table Mitre Cutting

Double Column Heavy Duty Automatic Horizontal Band saws