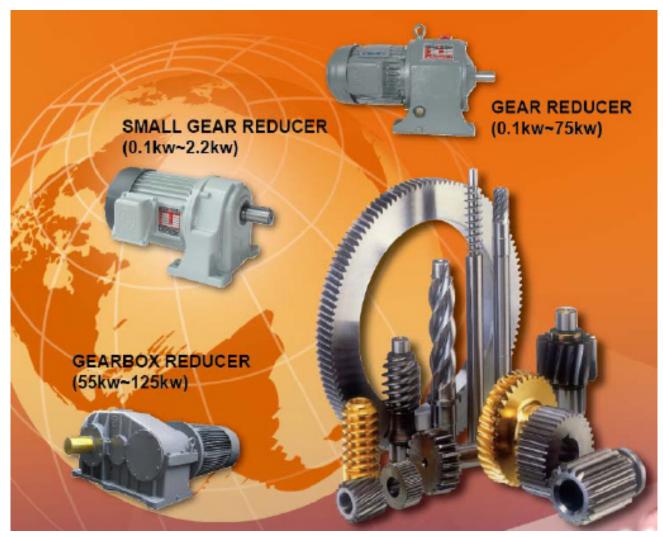

**Gear Reducer** 

## LIMING MACHINERY CO., LTD.

Tel: 886-4-2531-4888 Fax: 886-4-2533-8982 http://m.cens.com/s/li-ming

LI MING Machinery Co., Ltd. Is a specialist in manufacturing of a wide variety of gear reducers. Since its establishment in 1969, our philosophy is innovation and breakthrough, incorporated with advanced technology, equipment renew, outstanding technicians, that has enable us to develop, design and manufacture the most complete gear and variator reducers to meet various machinery and industrial applications. In order to upgrade its engineering capability, LI-MING has invested a great deal of money setting up a series of the latest high tech CNC machining equipment for critical parts machining, coupled with the outstanding technicians for upgrading parts accuracy and assure the maximum quality stability.