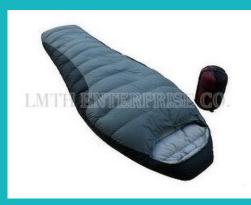

THC-02 Adult Hard Armchair, Folding Ch air, outdoor, bench, stool, fishing stool

SBC-01,Down Sleeping Bag,Sleeping Bag,Dwon

SBS-002, sleeping bag, cotton, Bamboo Charcoal Cotton Sleeping Bag