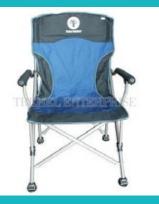

THC-02 Adult Hard Armchair, Folding Ch air, outdoor, bench, stool, fishing stool

SBC-01,Down Sleeping Bag,Sleeping Bag,Dwon

SBS-002, sleeping bag, cotton, Bamboo Charcoal Cotton Sleeping Bag