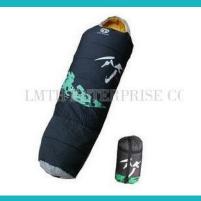

THC-02 Adult Hard Armchair, Folding Ch air, outdoor, bench, stool, fishing stool

SBC-01,Down Sleeping Bag,Sleeping Bag,Dwon

SBS-002, sleeping bag, cotton, Bamboo Charcoal Cotton Sleeping Bag