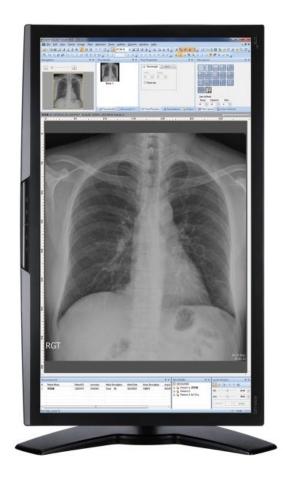

## X光片顯示 X-ray



## 斷層掃描顯示 | CT Scan



27" Medical-Grade Calibrated Display

## WASY TECHNOLOGY CORPORATION

Tel: 886-6-2522269 Fax: 886-6-2817665 http://m.cens.com/s/wasy

Currently, medical-grade displays are produced and controlled by a few major companies. This creates a high price in medical-grade displays which make it inaccessible to most clinics and hospitals.

The goal of wasy Technology Corporation is to provide affordable, color-accurate, high-quality, and stable solutions in order to make medical-grade displays more common in clinics and hospitals.



X光片顯示 | X-ray | 斯屋提掛顯示 | CT Scan |



21.5" Medical-Grade Calibrated Display

21.5" Professional-Grade Calibrated
Display