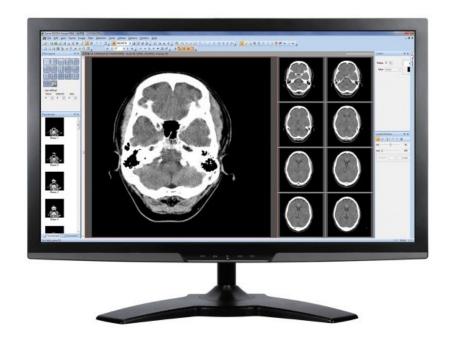

## X光片顯示 X-ray



## 斷層掃描顯示 | CT Scan



27" Medical-Grade Calibrated Display

## WASY TECHNOLOGY CORPORATION

Tel: 886-6-2522269 Fax: 886-6-2817665 http://m.cens.com/s/wasy

Currently, medical-grade displays are produced and controlled by a few major companies. This creates a high price in medical-grade displays which make it inaccessible to most clinics and hospitals.

The goal of wasy Technology Corporation is to provide affordable, color-accurate, high-quality, and stable solutions in order to make medical-grade displays more common in clinics and hospitals.



X光片顯示 | X-ray | 斯屋提掛顯示 | CT Scan |



21.5" Medical-Grade Calibrated Display

21.5" Professional-Grade Calibrated
Display