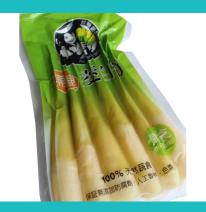

## Natural Vegetable

Water bamboo is a special agricultural product in the cente of Taiwan. Our process products do not have chemical additiv but rich in dietary fiber, it can make you satiated and satisfied. Good health is the best gift for your family.

## TAIWAN SHIN-JIEU-AU,

Tel: 886-49-291-0458 Fax: 886-49-291-4714 http://m.cens.com/s/shinjieuau

Water Bamboo is the most typical agricultural produce in Puli, Taiwan. Puli town is located in the center of Taiwan with natural scenery surrounding. With the pleasant climate, we are able to foster high-quality bamboo and extend it th countries around the world. We have up to 1700 hectares of planting areas and the total output takes up more than 90% in Taiwan