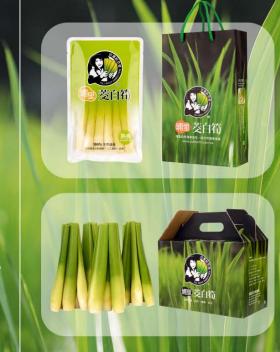

## 灣新菱傲

交白筍是台灣埔里地區最具代表性的農特產,埔里鎮位於台灣地理的中心, 好山好水,氣候宜人,招育的茭白筍品質酸佳,開名全世界;栽種面積高速1700 公頃,總產量占全台港90%以上。營精是「台港新茭做,茭白筍的故鄉」。

公領,總產業占全台灣(VIUL)-豐稱是(台灣)開交號,安日間)的故鄉」。 台灣是我們的驕傲,守首出世界優賀農作和「為了讓在地震民可以安心耕種 ,民愛可以安心食用,畜於這樣的思考,本公司致力以建築,原除的屬產品製作 與開發為亂盜,離選品對難模之原料,來持術發展要安全的品管,賬予產品特色 的充分發揮,堅持戰佳品味,就是希望將進地方特色產品,能與個人一同分享。

## TAIWAN SHIN-JIEU-AU,

Tel: 886-49-291-0458 Fax: 886-49-291-4714 http://m.cens.com/s/shinjieuau

Water Bamboo is the most typical agricultural produce in Puli, Taiwan. Puli town is located in the center of Taiwan with natural scenery surrounding. With the pleasant climate, we are able to foster high-quality bamboo and extend it th countries around the world. We have up to 1700 hectares of planting areas and the total output takes up more than 90% in Taiwan