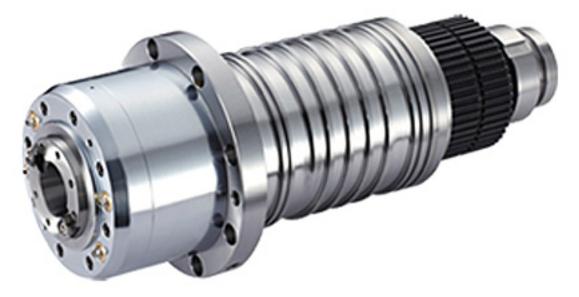

Belt-driven spindle (BT30-50; 100-190mm OD)

## **SPINTRUE** TECH. CO., LTD

Tel: 886-4-2531-1390 Fax: 886-4-2533-2660 http://m.cens.com/s/spintrue

A specialized spindle maker, Spintrue Tech. has a management team with ample experience in spindle design and fabrication. To pursue better quality that exceeds customers' expectations, we are detail-minded, stringently controlling quality throughout production, including spindle design, material selection, lathing, milling, grinding, heat treatment, precision assembly, output inspection, packaging, and delivery.



Spindle for CNC lathe (A2-4; 140mm OD)





Transmission gearbox (Series 250)