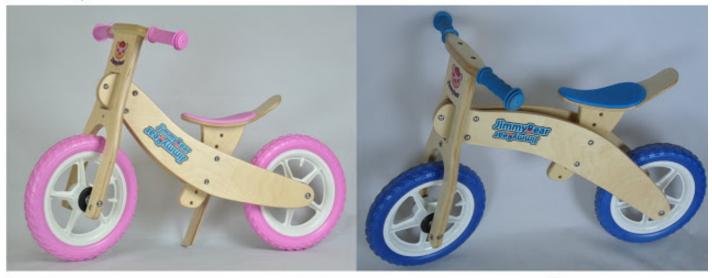

## JB-004 Jimmy Bear Multi-Functional push bike

JimmyBear push bike, balance bike, kid's wooden bike, run bike, wooden bike

## ATQIMEGA CO.,LTD

Tel: 886-4-23353552 Fax: 886-4-23353947 http://m.cens.com/s/atqimega

With own woodenware plant that used to be a subcontractor, At Qimega now focuses on developing balance bikes/push bikes for 3~6 year-olds under the "At Qimega" brand. Being structure-patented and Europe EN-71-certified, our height-adjustable balance bikes are of Russia-imported, durable birch plywood, with flexible, anti-slip seat, elastic rubber grips, and EVA foam tires.