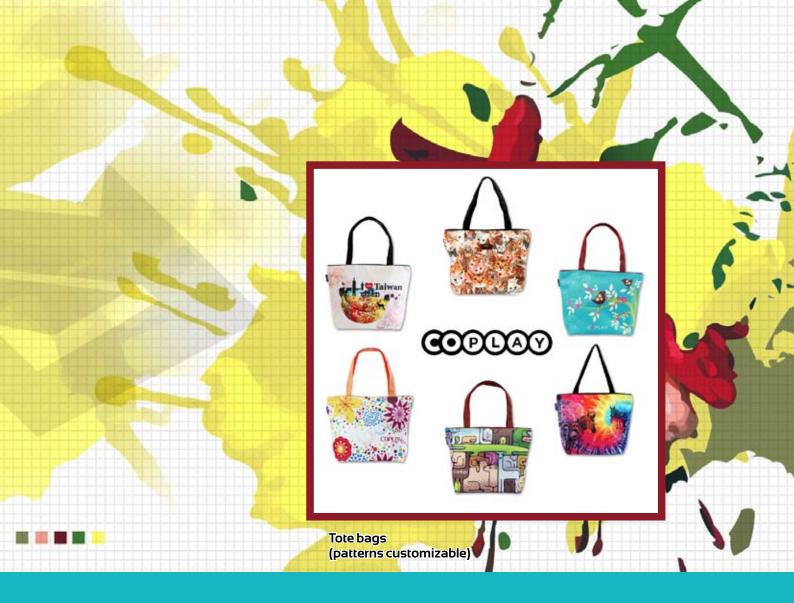

## COPLAY CULTURAL & CREATIVE CORPORATE

Tel: 886-2-2600-8191 Fax: 886-2-2600-2192 http://m.cens.com/s/coplay

Initially a uniform printing and making expert, we have accumulated experience in thermal transfer printing and in-depth knowledge about fabrics, enabling us to work with designers in Taiwan and overseas to develop bags satisfying all women, including canvas tote bags, cosmetic bags, travel bags, handbags, shoulder bags, and backpacks that are of lightweight, wear-resistant and water-repellent polyester.