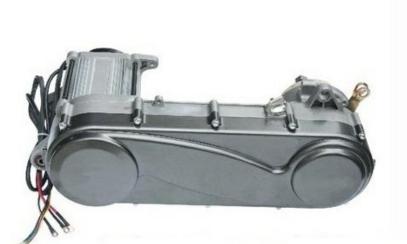

## Automatic transmission motor

## 48V~96V 1000W~3000W

E-scooter power module(automatic transmission)