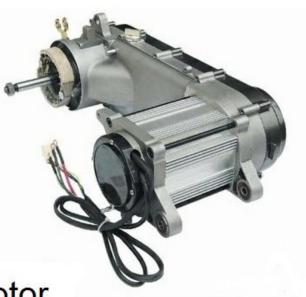

## Automatic transmission motor

## 48V~96V 1000W~3000W

E-scooter power module(automatic transmission)