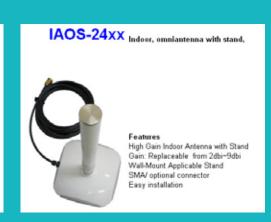

## IAO-GC07 Penta-Band GSM antenna 850/900/1800/1900/2100MHz

In car/ in house, IAO-GC07 can be placed to any where easily with it's low profile design.

- •VEHICLE TRACKING
- •BUILDING MANAGEMENT
- •VENDING MACHINES & KIOSKS