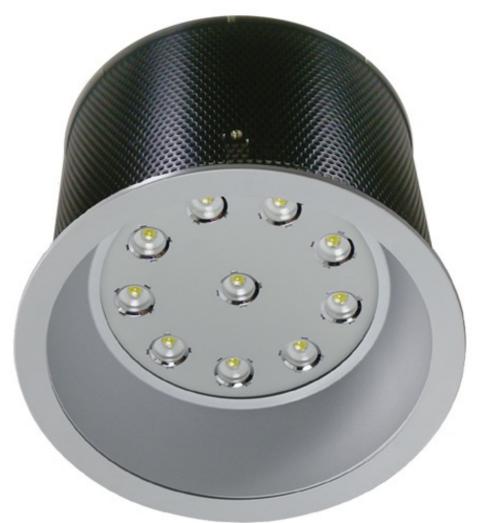

Selena VI 90W Area/Flood/Spot Lighting

Samson IV 60W Area/Flood/Spot Lighting

**Helen I 30W Recessed Downlight**