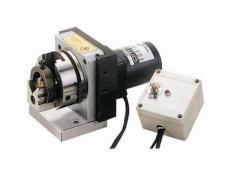

**Combined Hydraulic Machine Vise** 

Fixed Speed Punch Former (Single Type)

Radial Tool Holder Overhead form B4 Left Hand, short