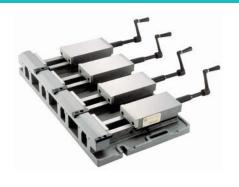

**Combined Hydraulic Machine Vise** 

Fixed Speed Punch Former (Single Type)

Radial Tool Holder Overhead form B4 Left Hand, short