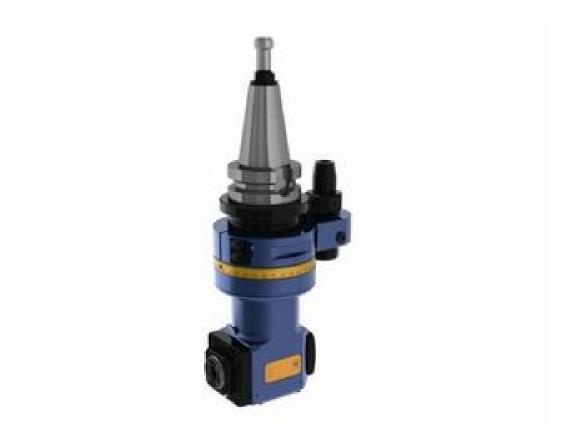

AHM (BT-ER) Aluminum Angle Head

## HOLD WELL INDUSTRIAL CO., LTD.

Tel: 886-4-2566-7659 Fax: 886-4-2567-2706 http://m.cens.com/s/holdwell

Hold Well is a leading manufacturers in Taiwan for Machine Center, Milling, Grinding and Drilling Machines Accessories with high technical productivity and more than 20 years experience in the world market. The company's philosophy is constantly engaged in development and research in order to provide the highest precision tools to customers. ...



**Combined Hydraulic Machine Vise** 



Fixed Speed Punch Former (Single Type)



Radial Tool Holder Overhead form B4 Left Hand, short