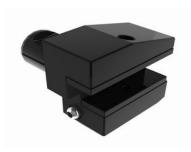

**Combined Hydraulic Machine Vise** 

Fixed Speed Punch Former (Single Type)

Radial Tool Holder Overhead form B4 Left Hand, short