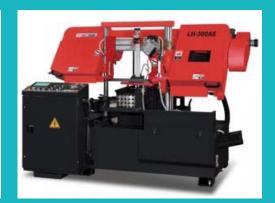

## WAYTRAIN INDUSTRIES CO., LTD.

Tel: 886-4-723-7159 Fax: 886-4-724-6640 http://m.cens.com/s/waytrain

WAY TRAIN INDUSTRIES was established in March, 1983. With over 30 years experience developing and producing bandsaw, we have over 100 types and supply to 50 industrialized countries on five continents. Our products include band saw, auto bandsaw, sawing machine, horizontal sawing, cutting sawing machine, cutting bandsaw, double column sawing machine, angle cutting machine and angle sawing machine are well received & popular, especially in Europe and the Americas.





**Band Sawing Machines** 

**Band Sawing Machines** 

**Band Sawing Machines**