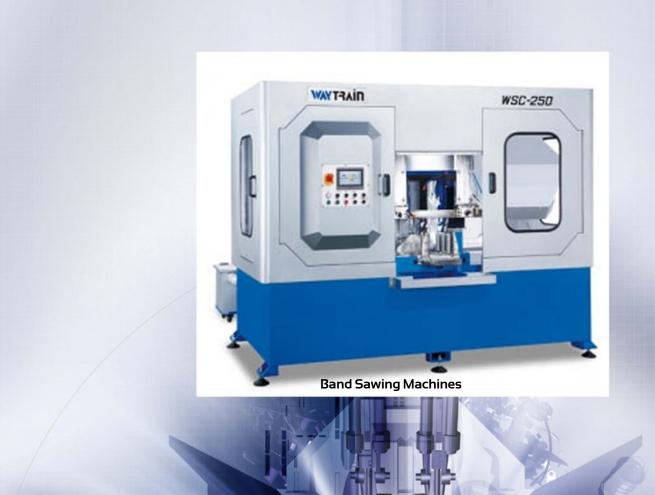

## WAYTRAIN INDUSTRIES CO., LTD.

Tel: 886-4-723-7159 Fax: 886-4-724-6640 http://m.cens.com/s/waytrain

WAY TRAIN INDUSTRIES was established in March, 1983. With over 30 years experience developing and producing bandsaw, we have over 100 types and supply to 50 industrialized countries on five continents. Our products include band saw, auto bandsaw, sawing machine, horizontal sawing, cutting sawing machine, cutting bandsaw, double column sawing machine, angle cutting machine and angle sawing machine are well received & popular, especially in Europe and the Americas.

**Band Sawing Machines** 

**Band Sawing Machines** 

**Band Sawing Machines**