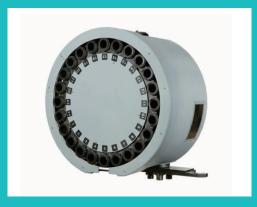

**ATC for Horizontal Machine Center** 

**ATC for Vertical Machine Center** 

**ATC for Vertical Machine Center**