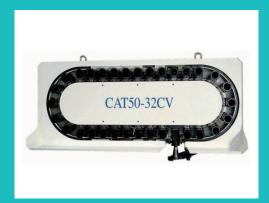

**ATC for Horizontal Machine Center** 

**ATC for Vertical Machine Center** 

**ATC for Vertical Machine Center**