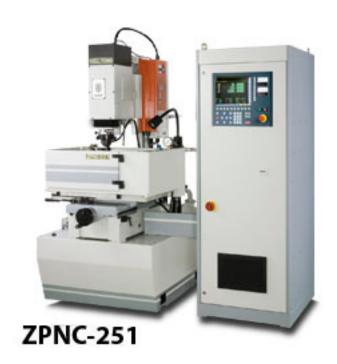

**AUTO Z AXIS NC FUNCTION EDM** 

**CNC GRAPHITE CUTTING MACHINE** 

CLOSED BRIDGE TYPE MACHINING
CENTER
HIGH SPEED MACHINING CENTER/CM

**AUTO ZAXIS NC FUNCTION EDM**