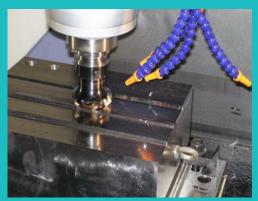

**CNC Vertical Machining Center SV-1400** 

Special Purpose Machine KL-122

Face milling - S50C Steel