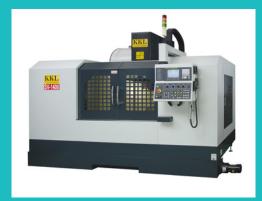

**CNC Vertical Machining Center SV-1400** 

Special Purpose Machine KL-122

Face milling - S50C Steel