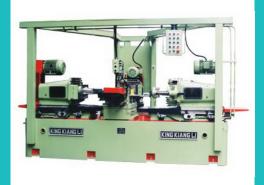

**CNC Vertical Machining Center SV-1400** 

Special Purpose Machine KL-122

Face milling - S50C Steel