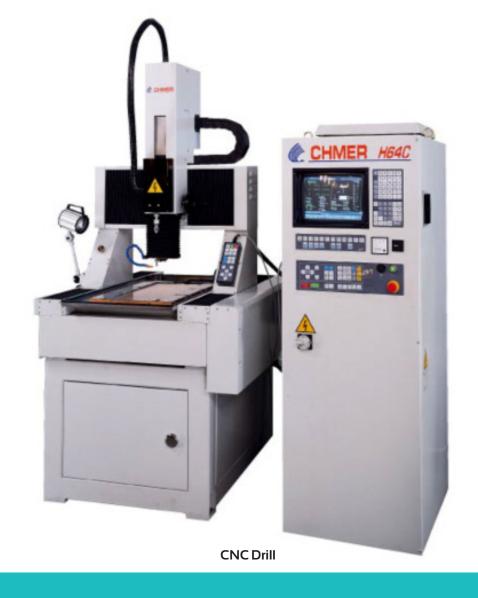

## CHING HUNG MACHINERY & ELECTRIC INDUSTRIAL CO., LTD.

Tel: 886-4-2350-9188 Fax: 886-4-2350-9199 http://m.cens.com/s/chmer

Ching-Hung Machinery & Electric Industrial Co., Ltd., established in 1975, is one of Taiwan's largest manufacturers of a wide range of EDMs and wire-cut machines. The company is famed for its own brands of `CHMER` and `GENSPARK` in the world EDM arena. Ching-Hung has been dedicated to developing advanced manufacturing technology for high-quality and reliable EDMs. Over the past decades, the company has concentrated on developing CNC (computerized numerically controlled) EDMs.







CNC Drill CNC Drill CNC Drill