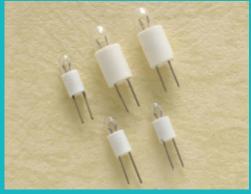

LED T13/4(S4s) Midget Grooved Base Lamp

Sub-Miniature Wire Terminal Lamp

Sub-Miniature Bi-Pin Base Lamp