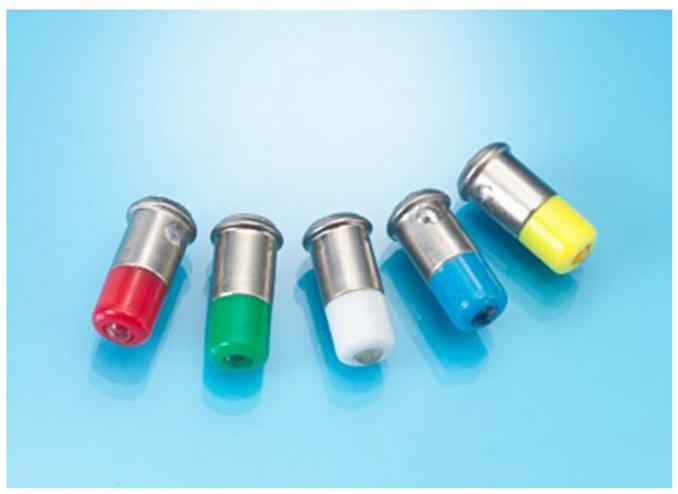

LED T13/4(S4s) Midget Grooved Base Lamp

Sub-Miniature Wire Terminal Lamp

Sub-Miniature Bi-Pin Base Lamp