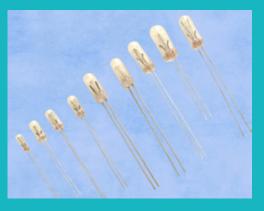

LED T13/4(S4s) Midget Grooved Base Lamp

Sub-Miniature Wire Terminal Lamp

Sub-Miniature Bi-Pin Base Lamp