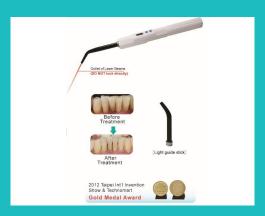

TI-816-3E "Trans" Dental Laser Apparatus

TI-816-9 "TRANS" Laser Therapy Apparatus of Rhinitis

TI-816-8 "TRANS" Laser Light Irradiation Instrumen