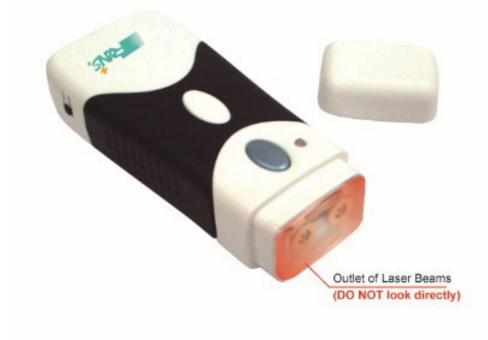

TI-816 "TRANSVERSE" Infrared Laser Therapy Apparatus

## TRANSVERSE INDUSTRIES CO., LTD.

Tel: 886-2-85218692 Fax: 886-2-85211691 http://m.cens.com/s/transverse

Transverse now offers an extensive range of ISO13485, CEO434 and FDA approved laser products which it exports worldwide, particularly targeting the European, U.S. and Asian markets. Its lineup includes laser modules, laser pointers, laser levels, medical health care products and much more.



TI-816-3E "Trans" Dental Laser Apparatus



TI-816-9 "TRANS" Laser Therapy Apparatus of Rhinitis



TI-816-8 "TRANS" Laser Light Irradiation Instrumen