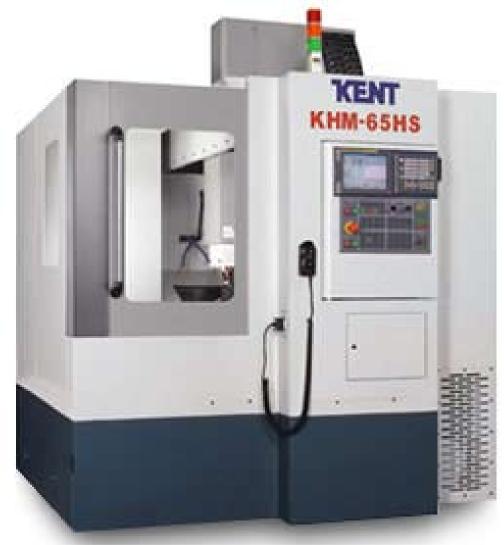

KHM "H" Type High Speed Vertical Machining Center

KHM"H"Type Vertical Machining Center

KGC- CNC Universal Cylindrical Grinder

KGP Double Column Surface Grinder-Moving Beam Type