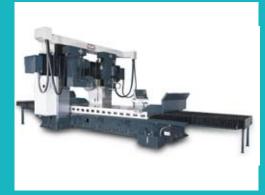

KHM"H"Type Vertical Machining Center

KGC- CNC Universal Cylindrical Grinder

KGP Double Column Surface Grinder-Moving Beam Type