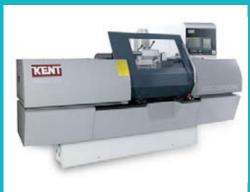

KHM"H"Type Vertical Machining Center

KGC- CNC Universal Cylindrical Grinder

KGP Double Column Surface Grinder-Moving Beam Type