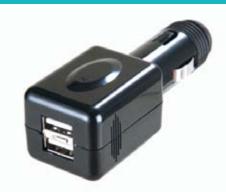

## TC-6661MP

TC6661MP

## **TANG YANG** DIES CO., LTD.

Tel: 886-2-2269-5353 Fax: 886-2-2269-2322 http://m.cens.com/s/tangyang

Tang Yang has engaged in the design of precision combination draw and redrew die, and research and development of various products, since 1980. With pragmatic working attitude and customer orientation, the company offers die technology and targets a combination of production and marketing on car cigarette lighters, and multiple sockets

12V/BA CIGARETTE LIGHTER WITH FUSE, SUITABLE FOR AMERICAN, JAPANESE CAR

TC-6311B





12V/15A SOCKET FOR POWER SUPPLY AND COMMUNICATION APPLIANCE

iphone/ipad accessory

TC-6613R