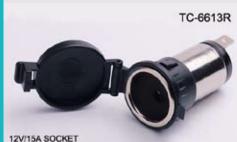

12V/BA CIGARETTE LIGHTER WITH FUSE, SUITABLE FOR AMERICAN, JAPANESE CAR

TC-6311B

12V/15A SOCKET FOR POWER SUPPLY AND COMMUNICATION APPLIANCE

iphone/ipad accessory

TC-6613R