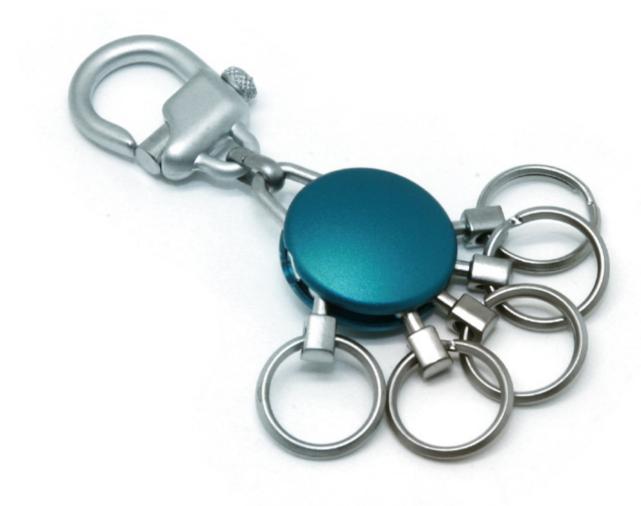

Quick Release key chain - Aluminum alloy

## HOE SCREW & HARDWARE CO., LTD. | Fax: 886-3-3229449 http://m.cens.com/s/hoe

Tel: 886-3-322-9779 Fax: 886-3-3229449

Ho E Screw & Hardware Co., Ltd. was established in 1981, and located in Taoyuan, Taiwan, near the CKS International Airport. The factory is equipped with lathe, polishing, automation electro-plating and assembling facilities. We specialize in metal key chains, parts, and various kinds of metal housing and parts for USB flash drives, note books etc. Custom designs and electro-plating consignments are welcome.





LED light key chain

LED light key chain

Quick-Relase Keychain with Crystal