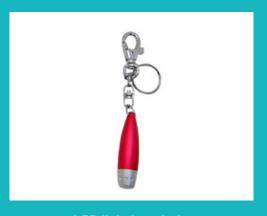

Quick Release key chain - Aluminum alloy

## HOE SCREW & HARDWARE CO., LTD. | Fax: 886-3-3229449 http://m.cens.com/s/hoe

Tel: 886-3-322-9779 Fax: 886-3-3229449

Ho E Screw & Hardware Co., Ltd. was established in 1981, and located in Taoyuan, Taiwan, near the CKS International Airport. The factory is equipped with lathe, polishing, automation electro-plating and assembling facilities. We specialize in metal key chains, parts, and various kinds of metal housing and parts for USB flash drives, note books etc. Custom designs and electro-plating consignments are welcome.





LED light key chain

LED light key chain

Quick-Relase Keychain with Crystal