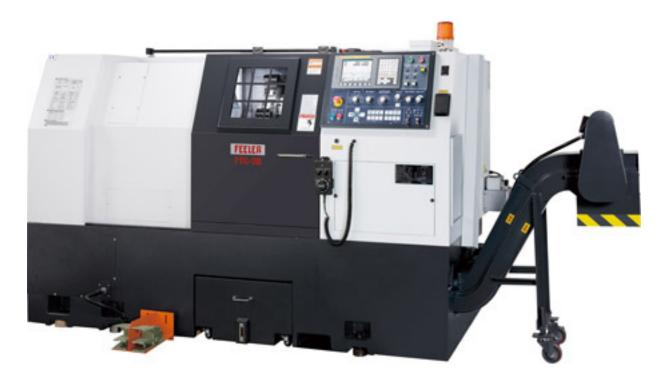

**CNC Turning Center** 

## FAIR FRIEND ENT. CO., LTD.

Tel: 886-4-2359-4075 Fax: 886-4-2359-4873 http://m.cens.com/s/fairfriend

The Machine Tool Division of Fair Friend Group was established in 1985. The main products during its beginning stage were Sawing Machines and Grinding Machines. Realizing the industry trend toward high automation and unmanned operations in the machine tool industry, the development in CNC Machine Tool was launched in the same year, and the brand name FEELER was established for the overseas marketing. In 1986, the first moving column vertical machining center in Taiwan was built and it was highly regarded by the market. After this success, the development of CNC Lathes was launched in order to complete the FEELER product line.



Heavy Duty CNC Vertical Lathe