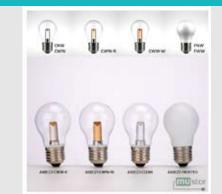

Straight Side S35\_S11E17 100V\_110V\_120V\_220V\_230V\_230V Sign, Landscaping Lamp, Theme Park

Globe\_Golf G45 E14 SES 100V\_110V\_120V\_220V\_230V\_230V Sign, Landscaping, Theme Park

Product A shape A48/A15 E26/E27/ B22d 100V/110V/120V/220V/230V/ 230V Sign, Landscaping Lamp