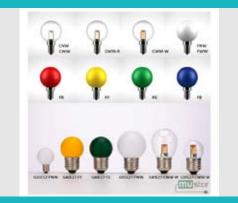

Straight Side S35\_S11E17 100V\_110V\_120V\_220V\_230V\_230V Sign, Landscaping Lamp, Theme Park

Globe\_Golf G45 E14 SES 100V\_110V\_120V\_220V\_230V\_230V Sign, Landscaping, Theme Park

Product A shape A48/A15 E26/E27/ B22d 100V/110V/120V/220V/230V/ 230V Sign, Landscaping Lamp