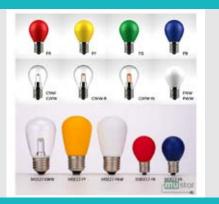

Straight Side S35\_S11E17 100V\_110V\_120V\_220V\_230V\_230V Sign, Landscaping Lamp, Theme Park

Globe\_Golf G45 E14 SES 100V\_110V\_120V\_220V\_230V\_230V Sign, Landscaping, Theme Park

Product A shape A48/A15 E26/E27/ B22d 100V/110V/120V/220V/230V/ 230V Sign, Landscaping Lamp