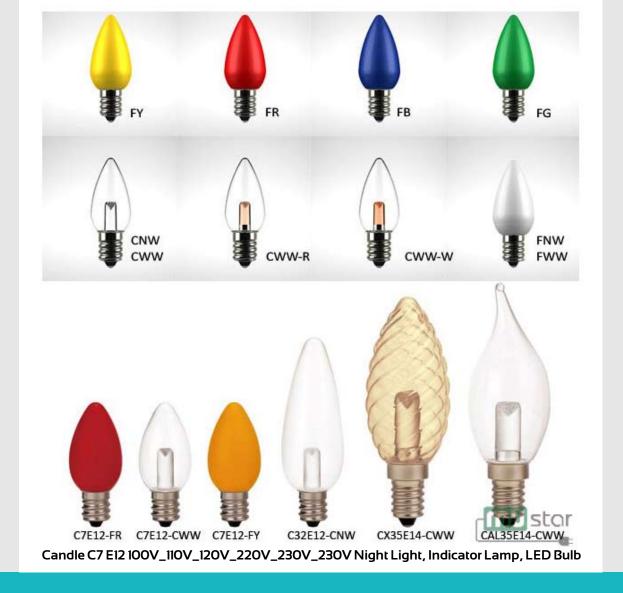

Straight Side S35\_S11E17 100V\_110V\_120V\_220V\_230V\_230V Sign, Landscaping Lamp, Theme Park

Globe\_Golf G45 E14 SES 100V\_110V\_120V\_220V\_230V\_230V Sign, Landscaping, Theme Park

Product A shape A48/A15 E26/E27/ B22d 100V/110V/120V/220V/230V/ 230V Sign, Landscaping Lamp