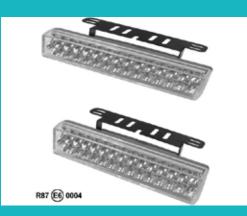

Day Time Running Light ZY-808-28LED R87 E6 0007

R87 (E6) 0007

Day Time Running Light ZY-807-26LED R87 E6 0004