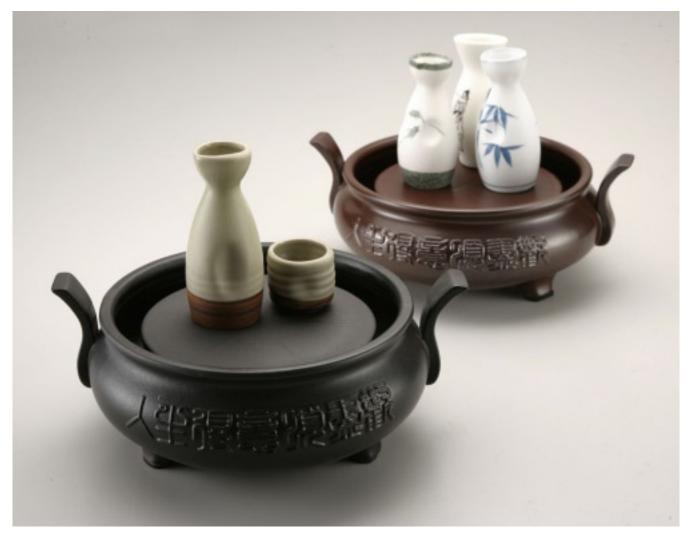

65°C Sake Ceramic Warmer

## **SUNKISS** DEVELOPMENT CO., LTD.

Tel: 886-4-722-2188 Fax: 886-4-722-2988 http://m.cens.com/s/sunkiss

As the developer of butterfly-shaped turn signals, our president, Liu An-shen, has newly-developed a series of innovative back-up mirrors with LEDs that are specially made for SUVs and bigger vehicles. In 2013, we introduced the patented 65<sup>-</sup> sake warmer (with connector-free circuit for high safety) with semiconductor

technology and handmade ceramic artwork.

Backup sensor with dual-lens camera

65°C Aroma Ceramic Warme

**Back-up Mirror With LED Signal**