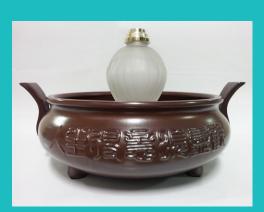

65°C Sake Ceramic Warmer

## **SUNKISS** DEVELOPMENT CO., LTD.

Tel: 886-4-722-2188 Fax: 886-4-722-2988 http://m.cens.com/s/sunkiss

As the developer of butterfly-shaped turn signals, our president, Liu An-shen, has newly-developed a series of innovative back-up mirrors with LEDs that are specially made for SUVs and bigger vehicles. In 2013, we introduced the patented 65<sup>-</sup> sake warmer (with connector-free circuit for high safety) with semiconductor

technology and handmade ceramic artwork.

Backup sensor with dual-lens camera

65°C Aroma Ceramic Warme

**Back-up Mirror With LED Signal**