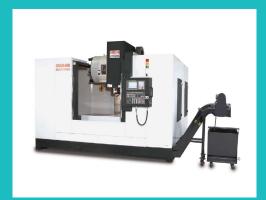

CNC Vertical Machining Center-Linear Guide Way

CNC Vertical Machining Center-Linear Guide Way

CNC Vertical Machining Center-Box Guide Way