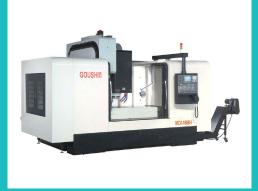

CNC Vertical Machining Center-Linear Guide Way

CNC Vertical Machining Center-Linear Guide Way

CNC Vertical Machining Center-Box Guide Way