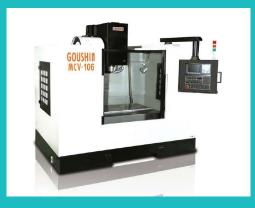

CNC Vertical Machining Center-Linear Guide Way

CNC Vertical Machining Center-Linear Guide Way

CNC Vertical Machining Center-Box Guide Way