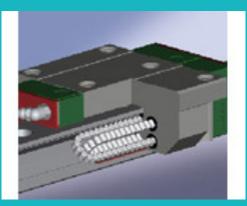

**CNC Vertical Machining Center** (VMC 1600/1800/2000)

**High-Rigidity Roller-Type** Linear Guide

**Enhanced Screw Pretension Design**