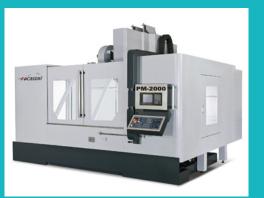

**CNC Vertical Machining Center** (VMC 1600/1800/2000)

**High-Rigidity Roller-Type** Linear Guide

**Enhanced Screw Pretension Design**