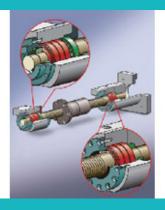

**CNC Vertical Machining Center** (VMC 1600/1800/2000)

**High-Rigidity Roller-Type** Linear Guide

**Enhanced Screw Pretension Design**