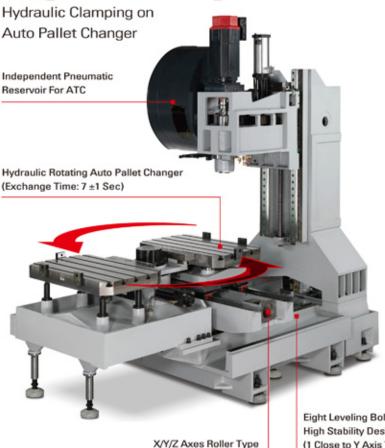

Linear Guideways

Eight Leveling Bolts for **High Stability Design** (1 Close to Y Axis Track To Avoid Deformation)