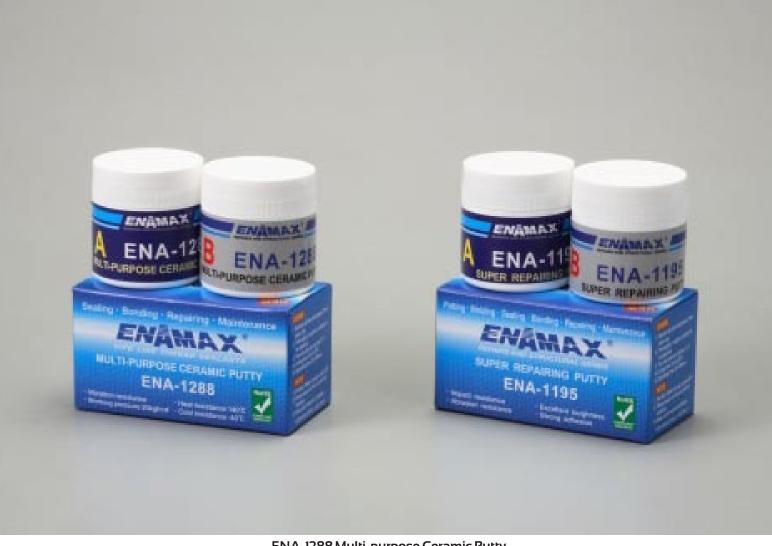

ENA-1288 Multi-purpose Ceramic Putty

## **ENAMAX** TECHNOLOGY CO., LTD

Tel: 86-4-2439-1397 Fax: 886-4-2439-1352 http://m.cens.com/s/enamax

NAMAX® Hot Melt Welding Adhesive (Ceramic glue) is special materials and formulas, ENAMAX® Hot Melt Welding Adhesive is made with unique techniques and proven amazingly effective by engineers in the plumbing, steam piping, refrigerating & air-conditioning, automotive A/C system and mechanical hardware sectors. Superior to typical adhesives, ours works perfectly and fast to repair cracks, leaking holes in metallic or nonmetallic objects. Highly recommended by users in various industries at home and abroad, ENAMAX $^{@}$  Hot Melt Weldina Adhesive is no competitor in markets.







**ENA-1186SUPER DUCT ALUMINUM ADHESIVE**