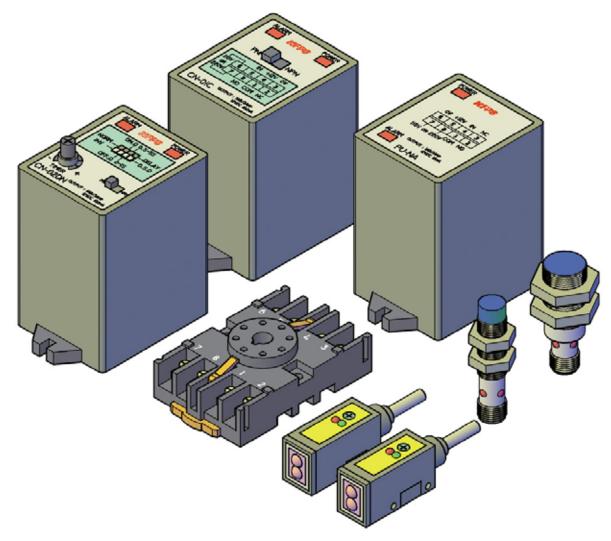

Proximity & Photoelectric Switch Controls

## KAIFANG PHOTOELECTRIC CO., LTD.

Tel: 886-2-8675-1275 Fax: 886-2-2686-6948 http://m.cens.com/s/kfps

Since 1983, as one of the leading manufacturers of proximity sensors, photoelectric sensors, sensor controllers and light curtains of Taiwan, we are enjoying the trade very much locally and internationally. Our quality series are 100% authenticity of Taiwan. Comparing with the Chinese-made ones, ours are the most welcomed by developed countries, e.g. the US, Germany, France, Japan, etc., thanks to its much better reliability with reasonable prices.







**Waterproof Proximity Switches** 

**Photoelectric Switches** 

**Photoelectric Switches**