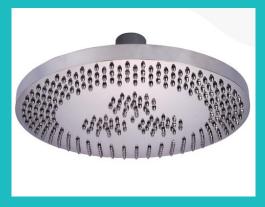

Stainless-Steel Showerhead

Stainless-Steel Showerhead

Stainless-steel Strainer