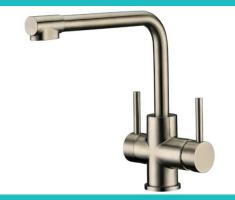

**Single-Handle Kitchen Faucet** 

3-In-1 Spout, Double-Handle RO Kitchen Faucet