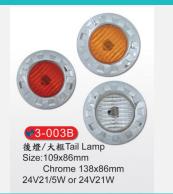

Tail Lamp W/Large Rim

**Side Marker Lamp** 

REFRIGERATORS (WITH DRAWER-TYPE COMPRESSOR) FOR BUSES AND TRUCKS