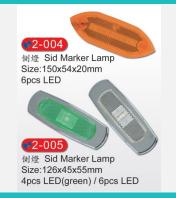

Tail Lamp W/Large Rim

**Side Marker Lamp** 

REFRIGERATORS (WITH DRAWER-TYPE COMPRESSOR) FOR BUSES AND TRUCKS