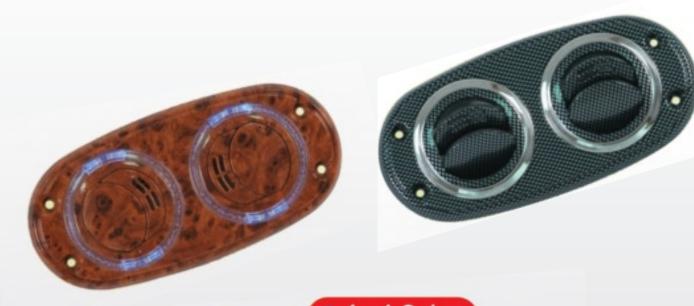

## 出風口 Airconditoning Vent Size:208x103x38mm 8pcs LED or Chrome

**Air-conditioning Vent** 