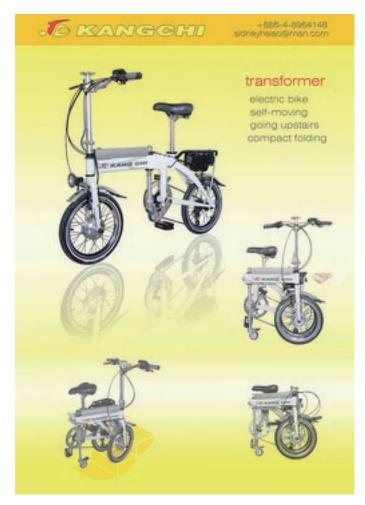

Remote-controlled Folding E-bicycle

## KANGCHI RESEARCH CO., LTD.

Tel: 886-4-8964148 Fax: 886-4-8964148 http://m.cens.com/s/kangchi

Kangchi Research was founded in 2010 with support of Taiwan's Changhua County government to develop multipurpose IR folding e-bicycle to improve urban traffic congestion. The multipurpose e-bicycle designed for energy efficiency, eco-friendliness and exercise is collapsible to double as remote-controlled shopping cart enabling easy, relaxing usage in supermarkets and department stores.

Remote-controlled Folding E-bicycle

Remote-controlled Folding E-bicycle

Folding E-bicycle (Kangchi Segway)