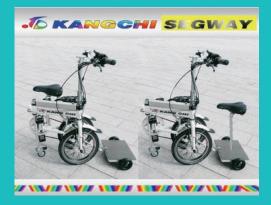

Remote-controlled Folding E-bicycle

Remote-controlled Folding E-bicycle

Folding E-bicycle (Kangchi Segway)