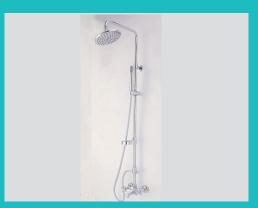

**Bamboo-style Faucets** 

**Tub and Shower Systems** 

Bar/Pantry Faucets (with retractable hoses)