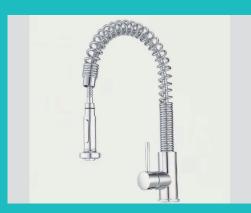

**Bamboo-style Faucets** 

**Tub and Shower Systems** 

Bar/Pantry Faucets (with retractable hoses)