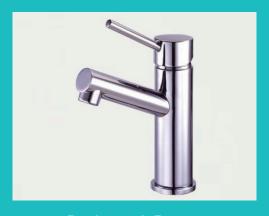

**Bamboo-style Faucets** 

**Tub and Shower Systems** 

Bar/Pantry Faucets (with retractable hoses)