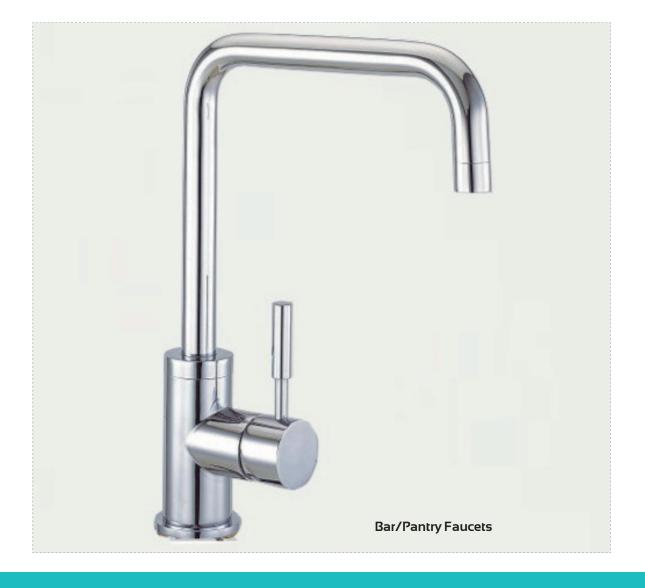

**Bamboo-style Faucets** 

**Tub and Shower Systems** 

Bar/Pantry Faucets (with retractable hoses)