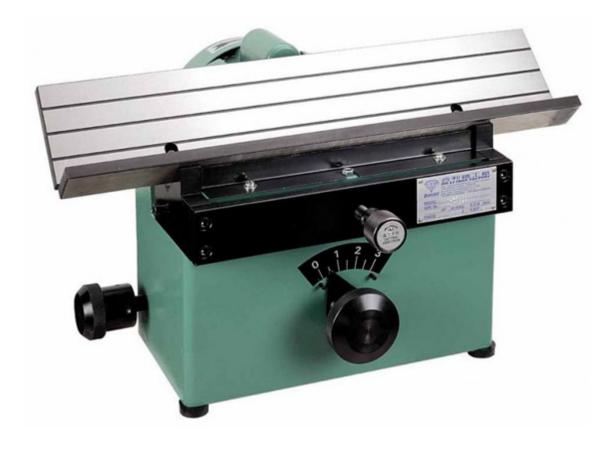

C&R dual angle chamfering machine

## JUNTING INDUSTRY LTD.(HOLI)

Tel: 886-4-25664846 Fax: 886-4.25682091 http://m.cens.com/s/jiunting

Jiun Ting (Ho Li) manufactured the Chamfering machines already have more than 30 years experience. We are a leading and professional machine maker. Our chamfering machines are for the wide range of industrial products, included the wood, glass, marble and acrylic products... etc. Chamfering machines main application for Processing Mold Maker, CNC Machine ProductsProcessing and Electrical Parts Processing. For matching different requirements from customer and offering the best quality to customer.