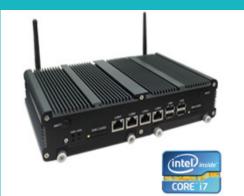

In-Vehicle Computer - Intel Core i7-3517UE Hybrid Mobile DVR Surveillance with 4 Channel Camera On-Board Computer

In-Vehicle Computer Intel Gen3 Core i7 CPU up to 2.8GHz with HD 4000 GPU On-Board Computer