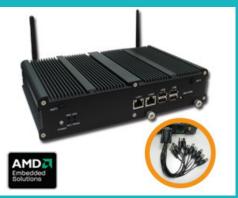

In-Vehicle Computer - AMD G-T56N Dual Core APU with Radeon HD 6320 M12 On-Board Computer