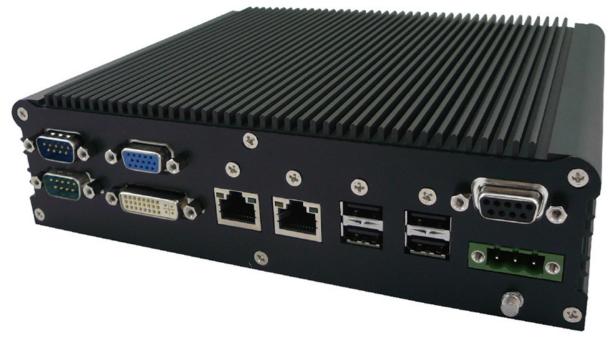

In-Vehicle Computer - Intel D2550 Dual Core 1.86GHz Marine Box Computer

## **SINTRONES** TECHNOLOGY CORP.

## Tel: 886-2-8228-0101 Fax: 886-2-8228-0100 http://m.cens.com/s/sintrones

SINTRONES Technology Corp. was founded by a founding team that is young, dynamic, and innovative. Our team expertise has been built over the years through experience in design, sales, and handling projects on x86, RISC platform and vertical-application system platform integration.



In-Vehicle Computer - Intel Core i7-3517UE Hybrid Mobile DVR Surveillance with 4 Channel Camera On-Board Computer



In-Vehicle Computer Intel Gen3 Core i7 CPU up to 2.8GHz with HD 4000 GPU On-Board Computer



In-Vehicle Computer - AMD G-T56N Dual Core APU with Radeon HD 6320 M12 On-Board Computer