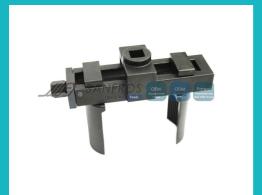

Vario Nut And Cap Key Set, Heavy Duty

Valve Seal Remover and Installer Kit 4Pcs

**Puller for C.V Drive Shaft Joints**