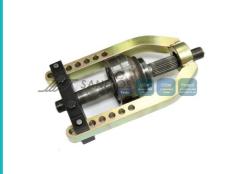

Vario Nut And Cap Key Set, Heavy Duty

Valve Seal Remover and Installer Kit 4Pcs

**Puller for C.V Drive Shaft Joints**