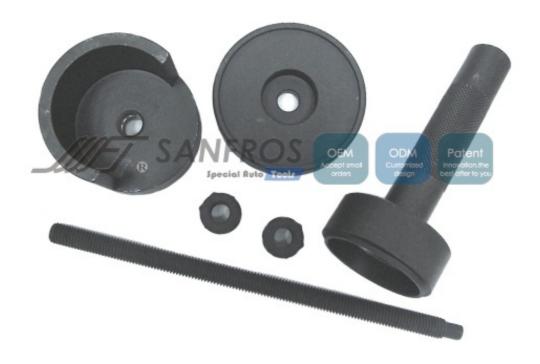

Toyota Sub-Frame Bush Installer & Remover (ALTIS)

## SANFROS TOOLS DEVELOPMENT CO., LTD.

TEL:886-3-364-8183, 362-2235 FAX:886-3-362-2671 http://m.cens.com/s/shenfeng

A specialized developer and maker of automotive repair tool kits founded in 2000, Shen Feng Tools Development has a team of dedicated, well-trained R&D technicians capable of developing special repair tools for popular makes and models within short lead-time. We have already obtained more than 30 patents for originality and innovation. Always foc ... [more]



Vario Nut And Cap Key Set, Heavy Duty



Valve Seal Remover and Installer Kit 4Pcs



**Puller for C.V Drive Shaft Joints**