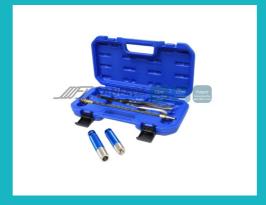

Vario Nut And Cap Key Set, Heavy Duty

Valve Seal Remover and Installer Kit 4Pcs

**Puller for C.V Drive Shaft Joints**