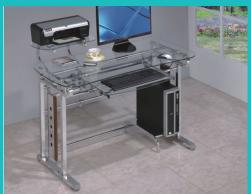

PC Desk & File Cabinet

**Glass Computer Desk** L-Shaped Workstation

L-Shaped Computer Workstation