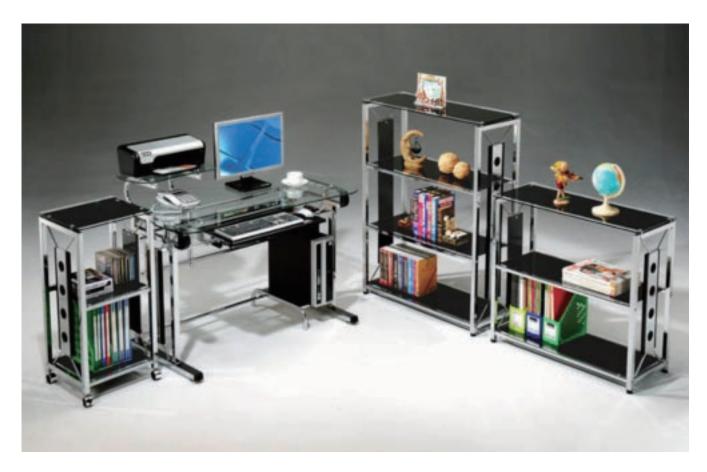

PC Desk & File Cabinet

**Glass Computer Desk** L-Shaped Workstation

L-Shaped Computer Workstation