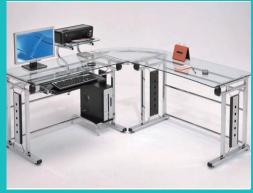

PC Desk & File Cabinet

**Glass Computer Desk** L-Shaped Workstation

L-Shaped Computer Workstation