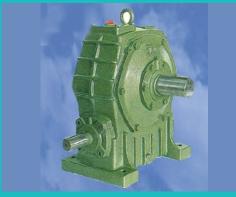

WRS IEI/IE2/IE3 High-efficiency aluminum-alloy motor

Worm gear reducer

Servo-controlled speed reducer