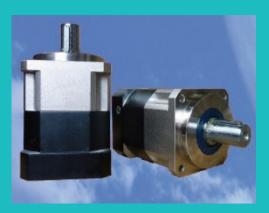

WRS IEI/IE2/IE3 High-efficiency aluminum-alloy motor

Worm gear reducer

Servo-controlled speed reducer