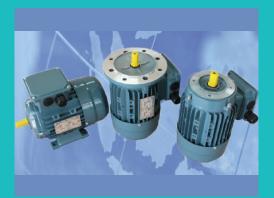

WRS IEI/IE2/IE3 High-efficiency aluminum-alloy motor

Worm gear reducer

Servo-controlled speed reducer