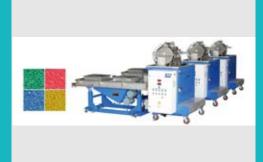

**Reinfored Machine** 

**Doubled side Beareing Support** Pelletizer

**Strand Pelletizer**. Vibration Screener