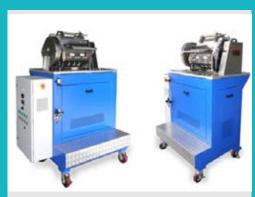

**Reinfored Machine** 

**Doubled side Beareing Support** Pelletizer

**Strand Pelletizer**. Vibration Screener