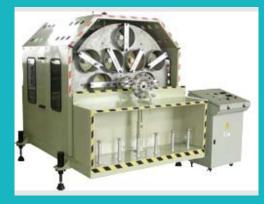

**Reinfored Machine** 

**Doubled side Beareing Support** Pelletizer

**Strand Pelletizer**. Vibration Screener