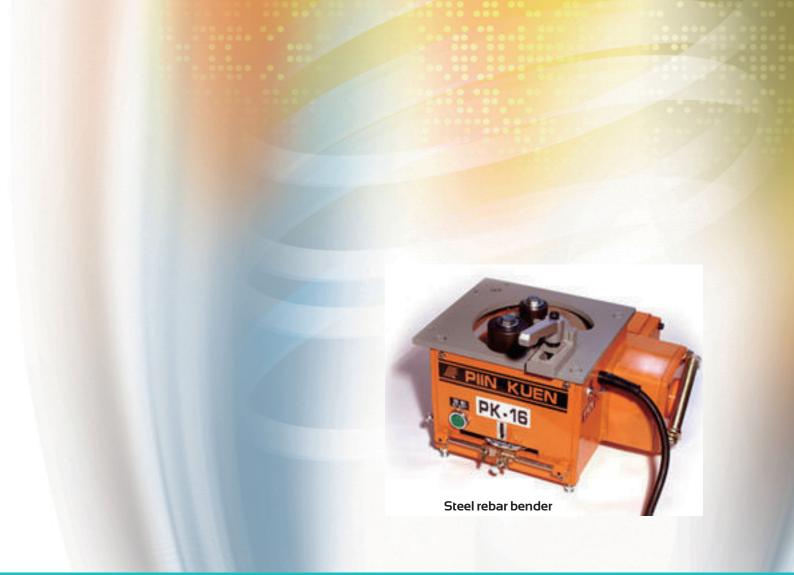

**Microcomputer DIP-switch control** 

Hydraulic cutter

Steel rebar bend roller