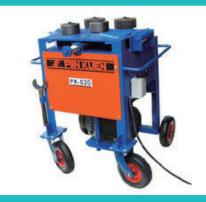

**Microcomputer DIP-switch control** 

Hydraulic cutter

Steel rebar bend roller