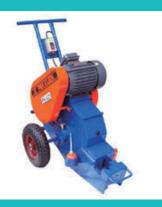

**Microcomputer DIP-switch control** 

Hydraulic cutter

Steel rebar bend roller