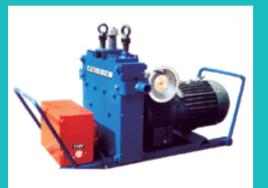

**Microcomputer DIP-switch control** 

Hydraulic cutter

Steel rebar bend roller